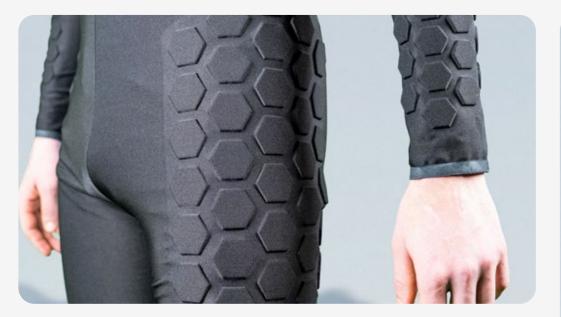

## FEATURES & BENEFITS

#### Internal padding for protection

Tight fit for better aerodynamics

Support at knee for better stability and balance

Attachable shin guards for protection when navigating past the poles

Airplane structure on shin guards to create lift and make turning to the right easier