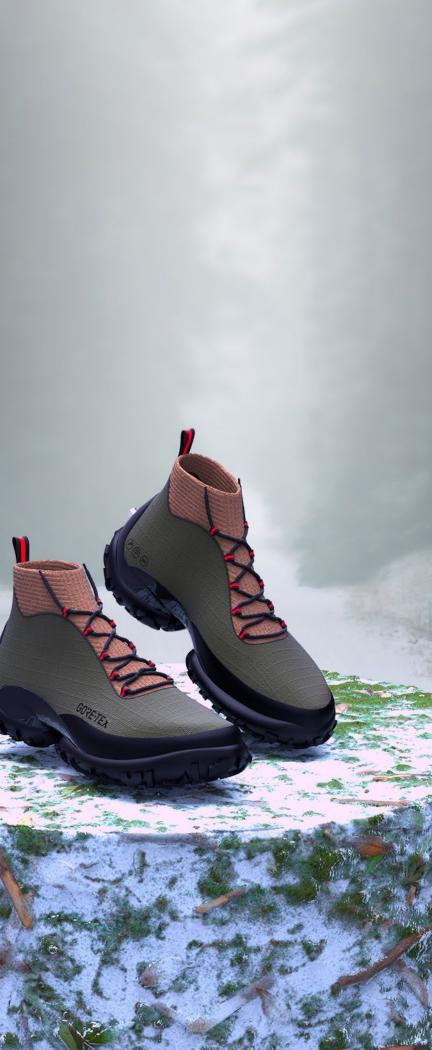

### **INFLATABLE HYBRID HIKERS**

#### **KEY POINTS**

- Versatile
- Lightweight
- Stylish
- Waterproof
- Inflatable tooling

Create a hiking shoe with inflatable tooling that can take tackle all terrains from the city to the mountain

UO Sports Product Design | Spring 2022