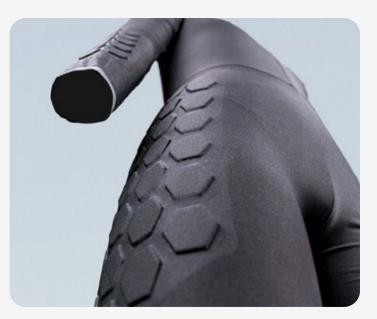

## FEATURES & BENEFITS

#### Internal padding for protection

Tight fit for better aerodynamics

Support at knee for better stability and balance

Attachable shin guards for protection when navigating past the poles

Airplane structure on shin guards to create lift and make turning to the right easier