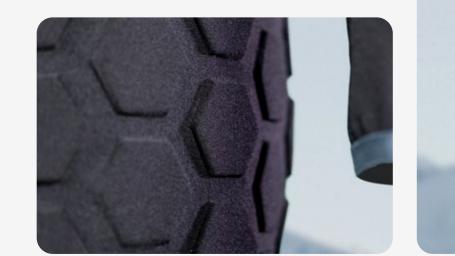

## SLALOM RACE SUIT FOR ATHLETES WITH ONE LEG

BY KRISTOFER THORGRIMSSON

UO SPORTS PRODUCT DESIGN | WINTER 2022

#### Internal padding for protection

Tight fit for better aerodynamics

Support at knee for better stability and balance

Attachable shin guards for protection when navigating past the poles

Airplane structure on shin guards to create lift and make turning to the right easier

## **FINAL** PRODUCT

UO Sports Product Design | Winter 2022