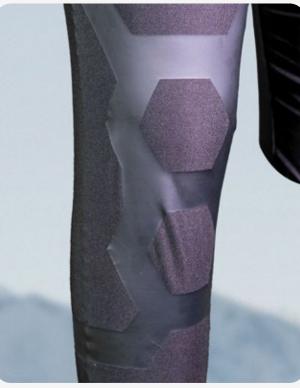

## SLALOM RACE SUIT FOR ATHLETES WITH ONE LEG

BY KRISTOFER THORGRIMSSON

UO SPORTS PRODUCT DESIGN | WINTER 2022

#### Internal padding for protection

Tight fit for better aerodynamics

Support at knee for better stability and balance

Attachable shin guards for protection when navigating past the poles

Airplane structure on shin guards to create lift and make turning to the right easier

## **FINAL** PRODUCT

UO Sports Product Design | Winter 2022