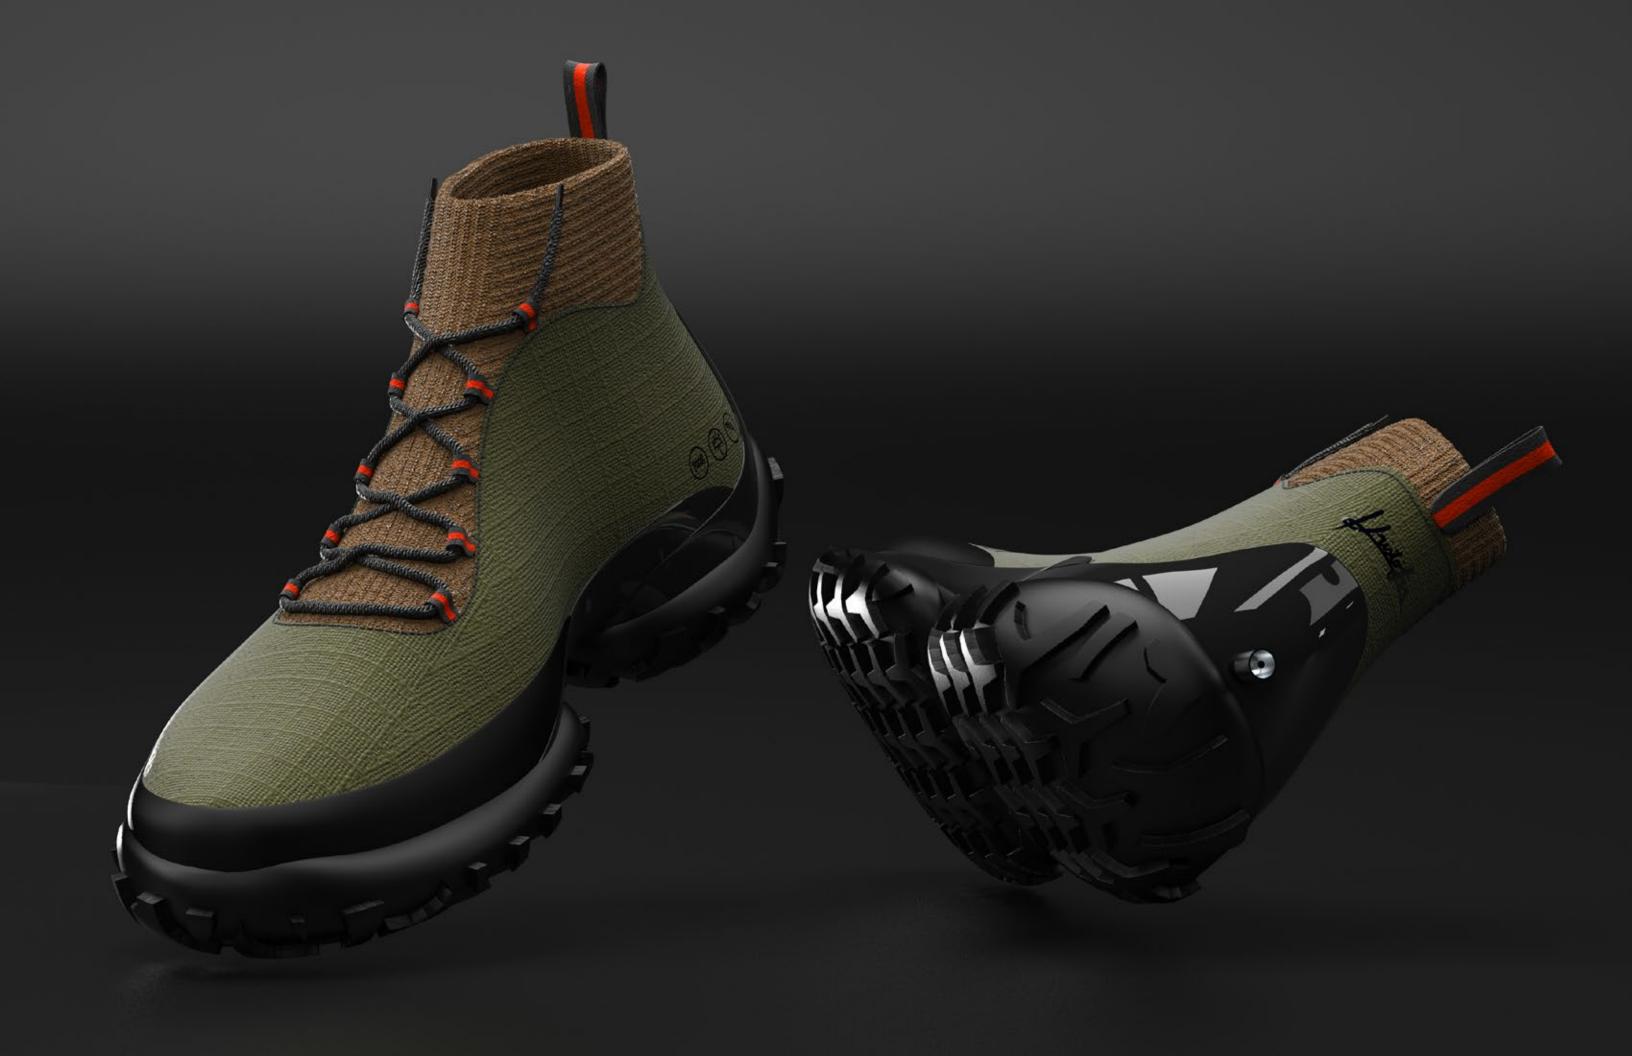

# INFLATABLE HYBRID HIKER

### **INFLATABLE HYBRID HIKERS**

#### **KEY POINTS**

- Versatile
- Lightweight
- Stylish
- Waterproof
- Inflatable tooling

Create a hiking shoe with inflatable tooling that can take tackle all terrains from the city to the mountain

UO Sports Product Design | Spring 2022