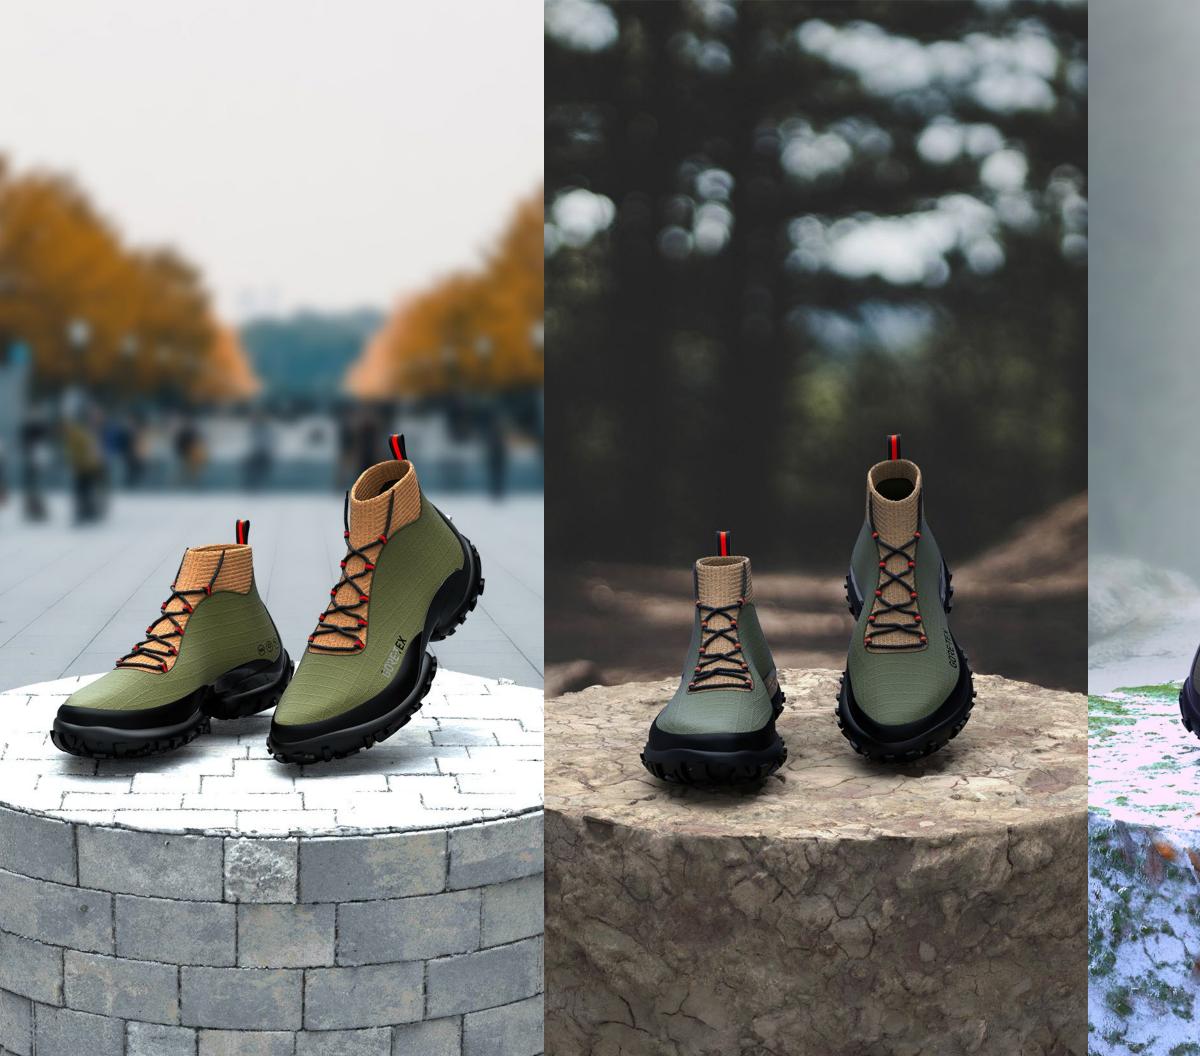

### **INFLATABLE HYBRID HIKERS**

#### **KEY POINTS**

- Versatile
- Lightweight
- Stylish
- Waterproof
- Inflatable tooling

Create a hiking shoe with inflatable tooling that can take tackle all terrains from the city to the mountain

UO Sports Product Design | Spring 2022