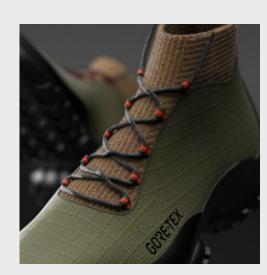

### **INFLATABLE HYBRID HIKERS**

#### **KEY POINTS**

- Versatile
- Lightweight
- Stylish
- Waterproof
- Inflatable tooling

Create a hiking shoe with inflatable tooling that can take tackle all terrains from the city to the mountain

UO Sports Product Design | Spring 2022

#### UPPER

• Gore-Tex