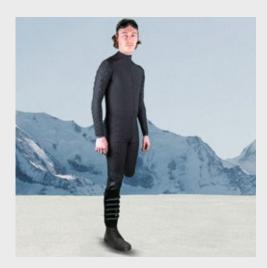

## SLALOM RACE SUIT FOR ATHLETES WITH ONE LEG

BY KRISTOFER THORGRIMSSON

UO SPORTS PRODUCT DESIGN | WINTER 2022

## HOW COULD THE RACE SUIT HELP MALE ATHLETES WITH ONE LEG MAINTAIN THEIR SPEED THROUGH THE SLALOM CURVES & PROVIDE THEM WITH BETTER PROTECTION, TURNING ABILITY AND STABILITY?

UO Sports Product Design | Winter 2022

## **FINAL** PRODUCT

UO Sports Product Design | Winter 2022