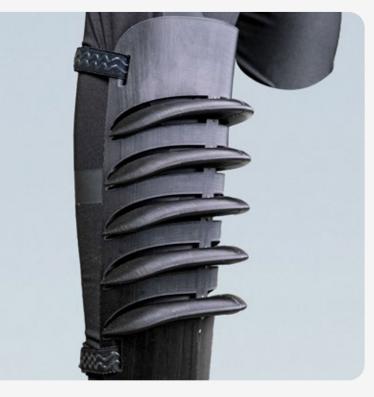

#### Internal padding for protection

Tight fit for better aerodynamics

Support at knee for better stability and balance

Attachable shin guards for protection when navigating past the poles

Airplane structure on shin guards to create lift and make turning to the right easier