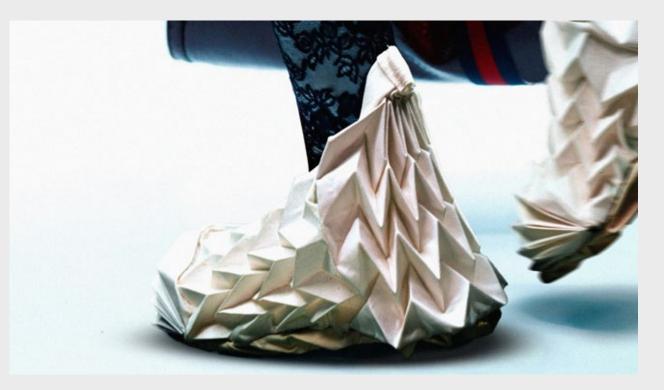

& MATERIALS

000

#### BOOTSTRAP

• Nylon Woven

#### UPPER /

- 90% Nylon
- 10% Elastane
- Rib Knit

#### **AIR VENT & TUBE**

- Stainless steel
- Rubber

#### **HEEL COUNTER & STABILIZER**

• TPU

#### **INFLATABLE AIR BAGS**

• Rubber

#### LACES

• Spun Nylon

#### LACE STRAPS

• Nylon Woven

#### UPPER

• Gore-Tex

#### CUSHIONING

• EVA Foam

### TOE CAP

Rubber

UO Sports Product Design | Spring 2022





## 



## NARRATIVE

IN DISTANT FUTURE HUMANS HAVE LEFT EARTH BECAUSE OF POLLUTION AND RESOURCE DEPLETION. BEFORE THEY LEFT THEY CREATED AN ARMY OF ROBOTS TO TAKE SOIL SAMPLES AND COLLECT VALUABLES.

STR MEP STICK DEF NONE

DATASET OFFLINE





## FOLDING FOOTWEAR

KRISTOFER THORGRIMSSON -

#### Summer 2022

+

## MOODBOARD

+

+













\*













## **ON PERSON**

+









//////

## SLALOM RACE SUIT FOR ATHLETES WITH ONE LEG

BY KRISTOFER THORGRIMSSON

UO SPORTS PRODUCT DESIGN | WINTER 2022

## PROBLEM Statement

## HOW COULD THE RACE SUIT HELP MALE ATHLETES WITH ONE LEG MAINTAIN THEIR SPEED THROUGH THE SLALOM CURVES & PROVIDE THEM WITH BETTER PROTECTION, TURNING ABILITY AND STABILITY?



UO Sports Product Design | Winter 2022

## FEATURES & BENEFITS

#### Internal padding for protection

Tight fit for better aerodynamics

Support at knee for better stability and balance

Attachable shin guards for protection when navigating past the poles

Airplane structure on shin guards to create lift and make turning to the right easier

## **FINAL** PRODUCT













UO Sports Product Design | Winter 2022



#### **MORE DETAILS AT**

www.kthorgrims.com

####