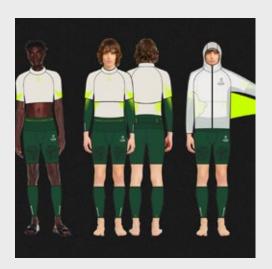

## SLALOM RACE SUIT FOR ATHLETES WITH ONE LEG

BY KRISTOFER THORGRIMSSON

UO SPORTS PRODUCT DESIGN | WINTER 2022

## HOW COULD THE RACE SUIT HELP MALE ATHLETES WITH ONE LEG MAINTAIN THEIR SPEED THROUGH THE SLALOM CURVES & PROVIDE THEM WITH BETTER PROTECTION, TURNING ABILITY AND STABILITY?

UO Sports Product Design | Winter 2022

#### Internal padding for protection

Tight fit for better aerodynamics

Support at knee for better stability and balance

Attachable shin guards for protection when navigating past the poles

Airplane structure on shin guards to create lift and make turning to the right easier

## **FINAL** PRODUCT

UO Sports Product Design | Winter 2022