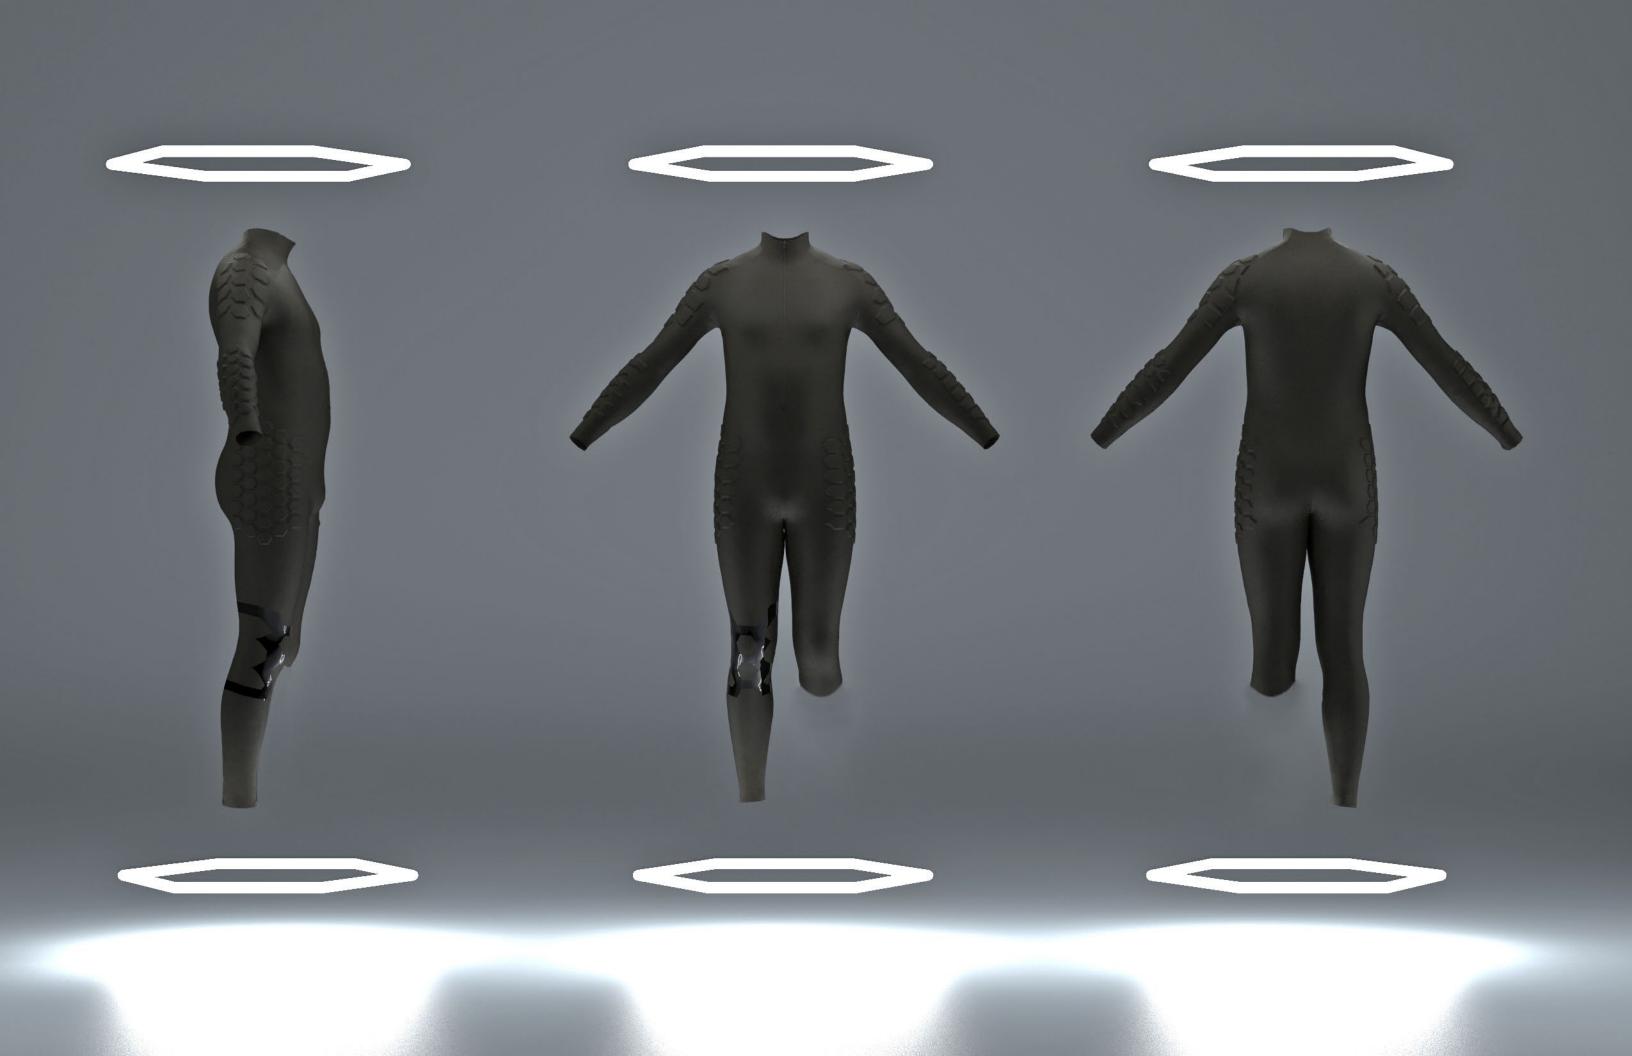

\*













## **ON PERSON**

+









//////

## SLALOM RACE SUIT FOR ATHLETES WITH ONE LEG

BY KRISTOFER THORGRIMSSON

UO SPORTS PRODUCT DESIGN | WINTER 2022

## PROBLEM Statement

## HOW COULD THE RACE SUIT HELP MALE ATHLETES WITH ONE LEG MAINTAIN THEIR SPEED THROUGH THE SLALOM CURVES & PROVIDE THEM WITH BETTER PROTECTION, TURNING ABILITY AND STABILITY?



UO Sports Product Design | Winter 2022

## FEATURES & BENEFITS

#### Internal padding for protection

Tight fit for better aerodynamics

Support at knee for better stability and balance

Attachable shin guards for protection when navigating past the poles

Airplane structure on shin guards to create lift and make turning to the right easier

## **FINAL** PRODUCT













UO Sports Product Design | Winter 2022



#### **MORE DETAILS AT**

www.kthorgrims.com

#### 2023